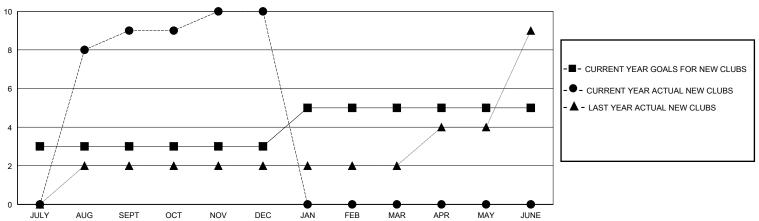

## GOALS AND ACTUAL NEW CLUBS CUMULATIVE

## District 320 F

**GMT**: **LOCATION INDIA GMT CA** 

| O             |               |             | / tillelit=   |               |                        |                         | 0                                                  |
|---------------|---------------|-------------|---------------|---------------|------------------------|-------------------------|----------------------------------------------------|
| Clubs         |               |             | Members       |               |                        |                         |                                                    |
|               | RESULTS FOR   | R 2023-2024 |               |               | RESULTS F              | OR 2023-2024            |                                                    |
| QUARTER       | NEW CLUB GOAL | NEW CLUBS   | DROPPED CLUBS | QUARTER MEME  | BER GROWTH NET<br>GOAL | MEMBER GROWTH<br>ACTUAL | DROPPED<br>MEMBERS ACTUAL<br>(including transfers) |
| JULY/AUG/SEPT | 3             | 9           | 2             | JULY/AUG/SEPT | 75                     | 390                     | 183                                                |
| OCT/NOV/DEC   | 0             | 1           | 1             | OCT/NOV/DEC   | 75                     | 197                     | 109                                                |
| JAN/FEB/MAR   | 2             | 0           | 0             | JAN/FEB/MAR   | 75                     | 0                       | 0                                                  |
| APR/MAY/JUNE  | 0             | 0           | 0             | APR/MAY/JUNE  | 25                     | 0                       | 0                                                  |