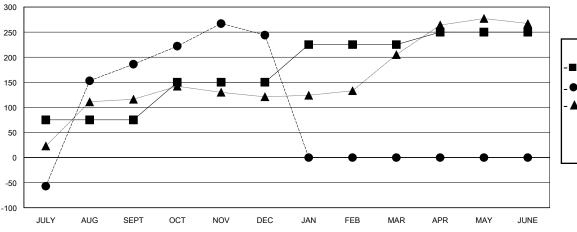

## GOALS AND ACTUAL MEMBERS CUMULATIVE

| _ | MEMBER | GROWTH | NET | GOAL |  |
|---|--------|--------|-----|------|--|
|   |        |        |     |      |  |

Results as of: 12/31/2023

MEMBER GROWTH ACTUAL

## District 320 F

**GMT**: **LOCATION INDIA GMT CA** 

| O             |               |             | / tillelit=   |               |                        |                         | 0                                                  |
|---------------|---------------|-------------|---------------|---------------|------------------------|-------------------------|----------------------------------------------------|
| Clubs         |               |             | Members       |               |                        |                         |                                                    |
|               | RESULTS FOR   | R 2023-2024 |               |               | RESULTS F              | OR 2023-2024            |                                                    |
| QUARTER       | NEW CLUB GOAL | NEW CLUBS   | DROPPED CLUBS | QUARTER MEME  | BER GROWTH NET<br>GOAL | MEMBER GROWTH<br>ACTUAL | DROPPED<br>MEMBERS ACTUAL<br>(including transfers) |
| JULY/AUG/SEPT | 3             | 9           | 2             | JULY/AUG/SEPT | 75                     | 390                     | 183                                                |
| OCT/NOV/DEC   | 0             | 1           | 1             | OCT/NOV/DEC   | 75                     | 197                     | 109                                                |
| JAN/FEB/MAR   | 2             | 0           | 0             | JAN/FEB/MAR   | 75                     | 0                       | 0                                                  |
| APR/MAY/JUNE  | 0             | 0           | 0             | APR/MAY/JUNE  | 25                     | 0                       | 0                                                  |